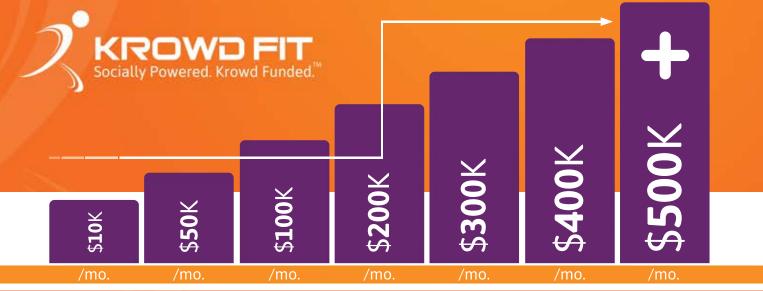

# UNLIMITED Rewards pool

#### The KROWD Powers The Rewards!

- Crowd Funded Wellness Rewards Program
- The more KrowdFit members, the greater the rewards for all!
- Reward Pool increases \$10,000/mo. for every 5,000 members added.
- No limit on KrowdFit rewards!